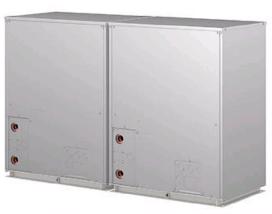

## PQRY-P500YSHM-A

WR2 Series 20hp Water Cooled Condensing Unit R410A Heat Recovery

## **Product Details**

| PQRY-P500YSHM-A                     |                |
|-------------------------------------|----------------|
| Capacity (kW):                      |                |
| Heating (Nominal)                   | 63.0           |
| Cooling (Nominal)                   | 56.0           |
| Power Input (kW) Heating (Nominal)  | 12.1           |
| Power Input (kW) Cooling (Nominal)  | 11.57          |
| Max No. of Connectable Indoor Units | 50             |
| Noise (dBA)                         | 52             |
| Width - mm                          | 880 + 880      |
| Depth - mm                          | 550            |
| Height - mm                         | 1160           |
| Weight - kg                         | 186 + 186      |
| Electrical Supply                   | 380-415v, 50Hz |
| Phase                               | 3              |
| Mains Cable No. Cores               | 4 + earth      |
| Starting Current (A)                | 8              |
| Running Current (A) - Heating       | 18.7           |
| Running Current (A) - Cooling       | 17.8           |